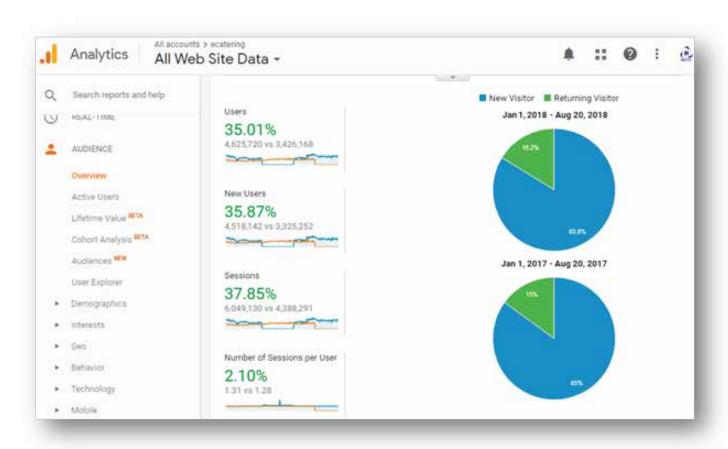

## **Business Results**

Overall traffic increased by 35 percent

| Google Analytics Visit Data | Jan 01- Aug 20,<br>2017 |
|-----------------------------|-------------------------|
| Total Visit                 | 3,426,168               |
| Direct Traffic              | 2,828,684               |
| Referring Traffic           | 251,718                 |
| Social                      | 36,518                  |
| Search Engines Traffic      | 321,445                 |
| Other                       | 20,893                  |
| Pageviews                   | 33,973,456              |
| Pageviews/Session           | 7.74                    |
| Avg. Time on Site           | 3:18                    |
| Bounce Rate                 | 11.76%                  |

| Google Analytics Visit Data | Jan 01- Aug 20,<br>2018 |
|-----------------------------|-------------------------|
| Total Visit                 | 4625720                 |
| Direct Traffic              | 4072986                 |
| Referring Traffic           | 158218                  |
| Social                      | 16287                   |
| Search Engines Traffic      | 349342                  |
| Other                       | 121                     |
| Pageviews                   | 3707838                 |
| Pageviews/Session           | 2.55                    |
| Avg. Time on Site           | 1:56                    |
| Bounce Rate                 | 54.91%                  |